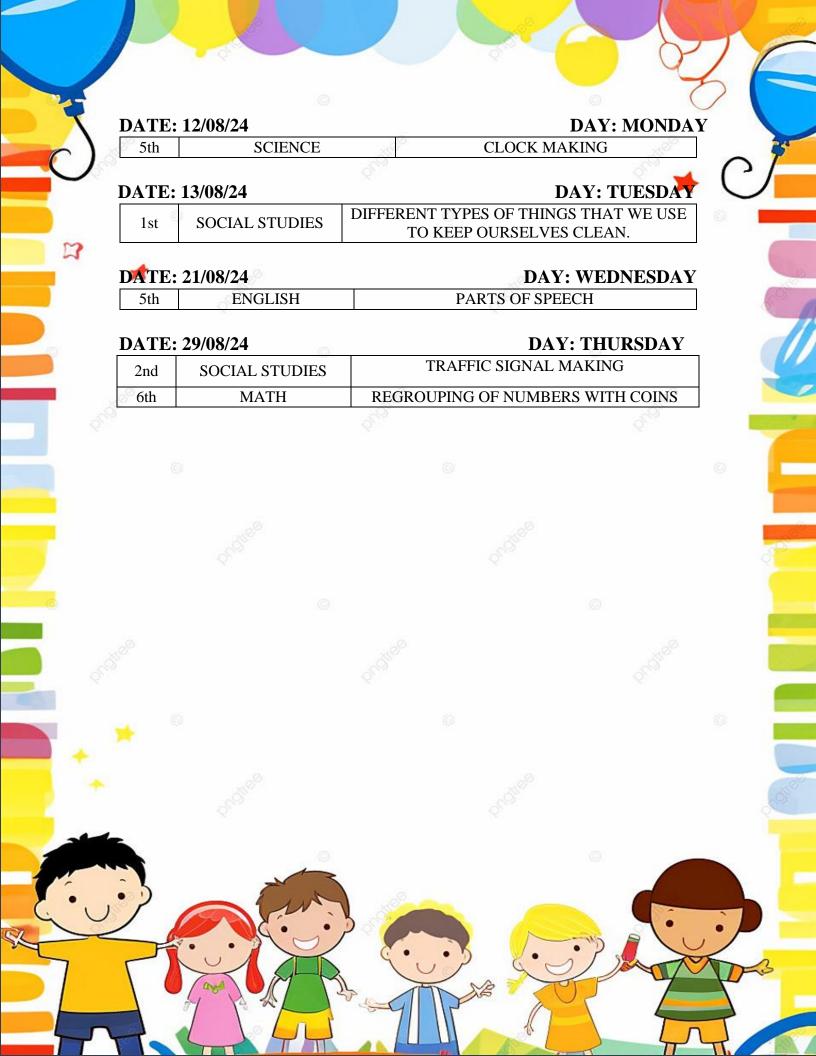

| NAME OF THE<br>ACTIVITY                         | SUBJECT            | DATE       | MATERIALS REQUIRED                                                                              |  |  |
|-------------------------------------------------|--------------------|------------|-------------------------------------------------------------------------------------------------|--|--|
| পান্তা বুড়ি না টিকা                            | বাংলা              | 24.07.2024 | A PICTURE OF KNIFE,<br>CROCODILE,NAIL,ETC                                                       |  |  |
| আমি ভয় করব না                                  | বাংলা              | 02.08.2024 |                                                                                                 |  |  |
| FAMOUS ANIMAL<br>CHARACTERS                     | ENGLISH            | 02.08.2024 | PICTURES OF THE ANIMAL CHARACTERS, GLUE, LIGHT COLOUR A4 SIZE PAPER - 1, SCISSOR AND SKETCH PEN |  |  |
| THE MAGIC<br>WORDS IN<br>DIFFERENT<br>LANGUAGES | VALUE<br>EDUCATION | 13.08.2024 | LIGHT COLOUR A4 SIZE PAPER, BLACK<br>SKETCH PEN AND GLUE                                        |  |  |
| PARTS OF SPEECH                                 | ENGLISH            | 21.08.2024 | 1/4th SIZE WHITE CHART PAPER ,<br>BLACK SKETCH PEN AND LIGHT<br>COLOUR A4 SIZE PAPER            |  |  |
| CARD MAKING                                     | MATHS              | 09.08.2024 | 2 A4 SIZE PAPERS (ANY COLOUR),<br>GLUE, SCISSORS, SKETCH PENS.                                  |  |  |
| CLAY POT<br>DECORATION                          | G.K                | 25.07.2024 | CLAY POT, FEBRIC COLOUR                                                                         |  |  |
| RANGOLI                                         | G.K                | 08.08.2024 | A 4 PAGE, COLOUR                                                                                |  |  |
| FOLDER AND SUB<br>FOLDER                        | COMPUTER           | 23.07.2024 | 4 A4 PAGE, 1 A 6 PAGE                                                                           |  |  |
| TRAFFIC LIGHTS                                  | SCIENCE            | 30.07.2024 | CARD BOARD, GLUE , COLOUR<br>PENCILS.                                                           |  |  |
| CLOCK MAKING                                    | SCIENCE            | 12.08.2024 | CARD BOARD, COLOURFUL PAPER,<br>GLUE, COLOUR PENCILS.                                           |  |  |
| TRAFFIC SIGNAL<br>MAKING                        | SOCIAL<br>STUDIES  | 29.08.2024 | (BLACK ART PAPER, COLOURFUL A4<br>SIZE PAPER, GLUE, CUPBOARD)                                   |  |  |
| DIFFERENT ROAD<br>SIGNS                         | SOCIAL<br>STUDIES  | 07.08.2024 | ICE CREAM STICKS, A4 SIZE PAPER,<br>SKETCH PEN, GLUE)                                           |  |  |