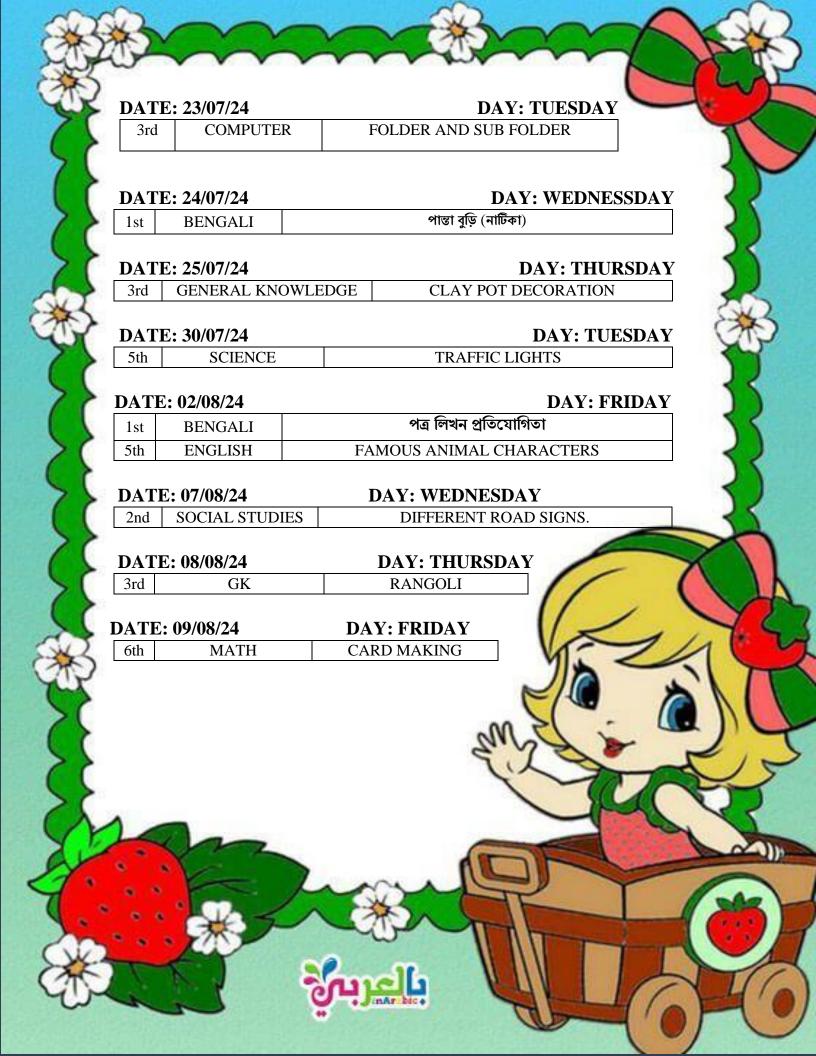

| NAME OF THE<br>ACTIVITY                         | SUBJECT            | DATE       | MATERIALS REQUIRED                                                                              |  |  |
|-------------------------------------------------|--------------------|------------|-------------------------------------------------------------------------------------------------|--|--|
| পান্তা বুড়ি না টিকা                            | বাংলা              | 24.07.2024 | A PICTURE OF KNIFE,<br>CROCODILE,NAIL,ETC                                                       |  |  |
| আমি ভয় করব না                                  | বাংলা              | 02.08.2024 |                                                                                                 |  |  |
| FAMOUS ANIMAL<br>CHARACTERS                     | ENGLISH            | 02.08.2024 | PICTURES OF THE ANIMAL CHARACTERS, GLUE, LIGHT COLOUR A4 SIZE PAPER - 1, SCISSOR AND SKETCH PEN |  |  |
| THE MAGIC<br>WORDS IN<br>DIFFERENT<br>LANGUAGES | VALUE<br>EDUCATION | 13.08.2024 | LIGHT COLOUR A4 SIZE PAPER, BLACK<br>SKETCH PEN AND GLUE                                        |  |  |
| PARTS OF SPEECH                                 | ENGLISH            | 21.08.2024 | 1/4th SIZE WHITE CHART PAPER ,<br>BLACK SKETCH PEN AND LIGHT<br>COLOUR A4 SIZE PAPER            |  |  |
| CARD MAKING                                     | MATHS              | 09.08.2024 | 2 A4 SIZE PAPERS (ANY COLOUR),<br>GLUE, SCISSORS, SKETCH PENS.                                  |  |  |
| CLAY POT<br>DECORATION                          | G.K                | 25.07.2024 | CLAY POT, FEBRIC COLOUR                                                                         |  |  |
| RANGOLI                                         | G.K                | 08.08.2024 | A 4 PAGE, COLOUR                                                                                |  |  |
| FOLDER AND SUB<br>FOLDER                        | COMPUTER           | 23.07.2024 | 4 A4 PAGE, 1 A 6 PAGE                                                                           |  |  |
| TRAFFIC LIGHTS                                  | SCIENCE            | 30.07.2024 | CARD BOARD, GLUE , COLOUR<br>PENCILS.                                                           |  |  |
| CLOCK MAKING                                    | SCIENCE            | 12.08.2024 | CARD BOARD, COLOURFUL PAPER,<br>GLUE, COLOUR PENCILS.                                           |  |  |
| TRAFFIC SIGNAL<br>MAKING                        | SOCIAL<br>STUDIES  | 29.08.2024 | (BLACK ART PAPER, COLOURFUL A4<br>SIZE PAPER, GLUE, CUPBOARD)                                   |  |  |
| DIFFERENT ROAD<br>SIGNS                         | SOCIAL<br>STUDIES  | 07.08.2024 | ICE CREAM STICKS, A4 SIZE PAPER,<br>SKETCH PEN, GLUE)                                           |  |  |