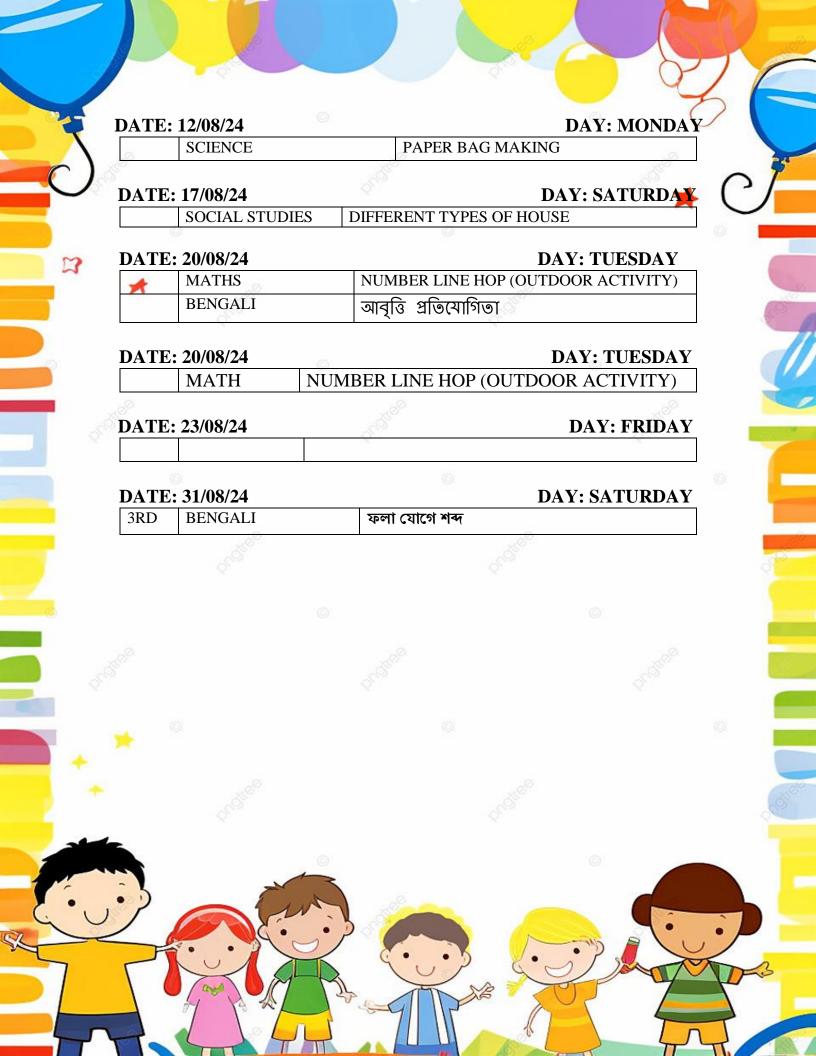

.

| NAME OF THE<br>ACTIVITY            | SUBJECT              | DATE       | MATERIALS REQUIRED                                                                                          |
|------------------------------------|----------------------|------------|-------------------------------------------------------------------------------------------------------------|
| GLOBE MAKING                       | G.K                  | 24.07.2024 | CARDBOARD, WHITE PAPER,<br>GLUE,COLOUR PENCIL                                                               |
| RAKHI MAKING                       | G.K                  | 26.07.2024 | SMALL CARDBOARD, COLOUR PAPER,<br>RIBBON                                                                    |
| DUSTING YOUR<br>COMPUTER           | COMPUTER             | 29.07.2024 | SMALL CLEAN CLOTHE                                                                                          |
| MONITOR<br>MAKING                  | COMPUTER             | 03.08.2024 | CARDBOARD, A4 SIZE PAPER, COLOUR<br>PENCIL                                                                  |
| लीची बनाना                         | HINDI                | 08/08/24   | CARDBOARD A4 SIZE RED, GREEN, ,<br>YELLOW, BLUE BLACK, WHITEA4 SIZE<br>PAPER                                |
| FAIRY MAKING                       | ENGLISH              | 25.07.2024 | A WOODEN DISPOSABLE SPOON,                                                                                  |
|                                    | (LITERATURE )        |            | PINK/BLUE GLITTER PAPER, GLUE,<br>SKETCH PEN, SCISSORS AND A<br>SPARKLING BINDI                             |
| MY TREE OF<br>THANKS               | VALUE<br>EDUCATION   | 29.07.2024 | 1/4th SIZE CHART WHITE PAPER,<br>LIGHT GREEN A4 SIZE PAPER,<br>CRAYONS, GLUE AND BLACK SKETCH<br>PEN        |
| CATEGORIZING<br>DIFFERENT<br>WORDS | ENGLISH<br>(GRAMMAR) | 08.08.2024 | 1/4th SIZE WHITE CHART PAPER,<br>BLACK SKETCH PEN, GLUE AND 4<br>DIFFERENT LIGHT COLOURED A4<br>SIZE PAPERS |
| DECORATION<br>WITH GRAINS          | SCIENCE              | 25.07 2024 | WHITE PAPER ART PAPER, ANOTHER 4 COLOUR PAPER, DIFFERENT TYPES OF GRAINS.                                   |
| PAPER BAG<br>MAKING                | SCIENCE              | 12.08.2024 | COLOURFUL PAPER, THIN RIBBON,<br>DECORATIVE ITEMS.                                                          |
| DIFFERENT<br>TYPES OF<br>CLOTHES   | SOCIAL<br>STUDIES    | 02.08.2024 | ART PAPER, COLOUFULL PAPER, PICTURES SKETCH PEN, GLUE                                                       |
| DIFFERENT<br>TYPES OF HOUSE        | SOCIAL<br>STUDIES    | 17.08.2024 | CARDBOARD, COLOURFULL PAPERS,<br>GLUE                                                                       |
| ্<br>ফলাযোগের শব্দ                 | বাংলা                | 31.08.24   | ART PAPER COLOURFUL S4 SIZE PAPERS,SKETCH PEN                                                               |