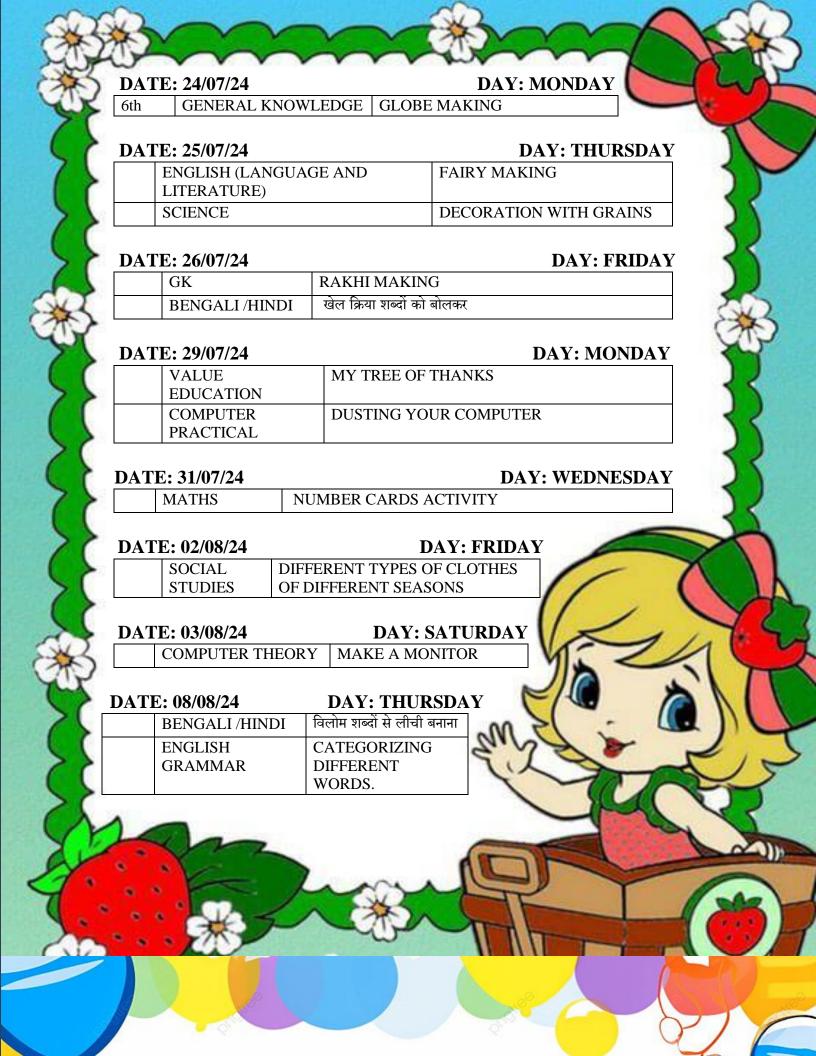

.

| NAME OF THE<br>ACTIVITY            | SUBJECT              | DATE       | MATERIALS REQUIRED                                                                                          |
|------------------------------------|----------------------|------------|-------------------------------------------------------------------------------------------------------------|
| GLOBE MAKING                       | G.K                  | 24.07.2024 | CARDBOARD, WHITE PAPER,<br>GLUE,COLOUR PENCIL                                                               |
| RAKHI MAKING                       | G.K                  | 26.07.2024 | SMALL CARDBOARD, COLOUR PAPER,<br>RIBBON                                                                    |
| DUSTING YOUR<br>COMPUTER           | COMPUTER             | 29.07.2024 | SMALL CLEAN CLOTHE                                                                                          |
| MONITOR<br>MAKING                  | COMPUTER             | 03.08.2024 | CARDBOARD, A4 SIZE PAPER, COLOUR<br>PENCIL                                                                  |
| लीची बनाना                         | HINDI                | 08/08/24   | CARDBOARD A4 SIZE RED, GREEN, ,<br>YELLOW, BLUE BLACK, WHITEA4 SIZE<br>PAPER                                |
| FAIRY MAKING                       | ENGLISH              | 25.07.2024 | A WOODEN DISPOSABLE SPOON,                                                                                  |
|                                    | (LITERATURE )        |            | PINK/BLUE GLITTER PAPER, GLUE,<br>SKETCH PEN, SCISSORS AND A<br>SPARKLING BINDI                             |
| MY TREE OF<br>THANKS               | VALUE<br>EDUCATION   | 29.07.2024 | 1/4th SIZE CHART WHITE PAPER,<br>LIGHT GREEN A4 SIZE PAPER,<br>CRAYONS, GLUE AND BLACK SKETCH<br>PEN        |
| CATEGORIZING<br>DIFFERENT<br>WORDS | ENGLISH<br>(GRAMMAR) | 08.08.2024 | 1/4th SIZE WHITE CHART PAPER,<br>BLACK SKETCH PEN, GLUE AND 4<br>DIFFERENT LIGHT COLOURED A4<br>SIZE PAPERS |
| DECORATION<br>WITH GRAINS          | SCIENCE              | 25.07 2024 | WHITE PAPER ART PAPER, ANOTHER 4 COLOUR PAPER, DIFFERENT TYPES OF GRAINS.                                   |
| PAPER BAG<br>MAKING                | SCIENCE              | 12.08.2024 | COLOURFUL PAPER, THIN RIBBON,<br>DECORATIVE ITEMS.                                                          |
| DIFFERENT<br>TYPES OF<br>CLOTHES   | SOCIAL<br>STUDIES    | 02.08.2024 | ART PAPER, COLOUFULL PAPER, PICTURES SKETCH PEN, GLUE                                                       |
| DIFFERENT<br>TYPES OF HOUSE        | SOCIAL<br>STUDIES    | 17.08.2024 | CARDBOARD, COLOURFULL PAPERS,<br>GLUE                                                                       |
| ্<br>ফলাযোগের শব্দ                 | বাংলা                | 31.08.24   | ART PAPER COLOURFUL S4 SIZE PAPERS,SKETCH PEN                                                               |